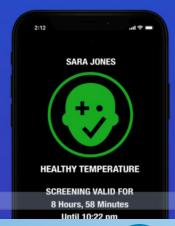

#### **Status Notification**

- Notify individuals of their current status via PopID Mobile.
- Badge enables individuals to show others they've been recently temp screened.

#### **Alerts, Text Notifications**

- Notifications for temp screening times and locations.
- Alerts for testing results.