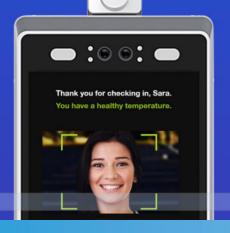

# An Return-to-Work Wellness System

POPEntry+ is an integrated thermal imaging system that features employee temperature verification. CDC recommends daily health checks for the workplaces seeking to resume business operations. Using the advanced facial recognition technology paired with a highly accurate thermal camera, POPEntry+ enables temperature screening of the employees, keeping your workplace safe and healthy. POPEntry+ is also a part of the POPID eco-system. It can also be used as an access control system connecting to door strikers.

# **Facial Recognition**

- Enables fully-automated temperature testing of the employees.
- Enables temperature testing without any hands touching device.
- Ensures humans do not need to get close to do temperature testing (like with hand thermometers)
- Enables digitized and automated audit trail in the cloud for showing protocols are followed.
- · Works with masks and is spoof-proof.

# **Contact-Free Temp Screening**

- Greatest accuracy with Infrared Thermal Imaging.
- · Accuracy Distance: 2-3 Feet.