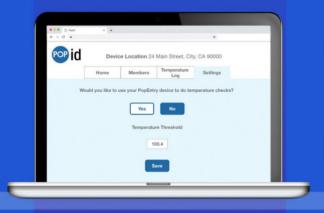

# **Advanced Settings**

- · Control who has access to points of entry
- Manage alerts and notifications.
- Designate temperature thresholds.
- Control access times and days (if using for automated entry access)